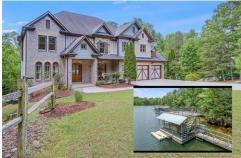

## 6302 Point Twenty Two, Gainesville, GA 30506

- » Beds: 5 | Baths: 4 Full, 1 Half
- » Single Family |  $4,437 \text{ ft}^2$  | Lot:  $76,665 \text{ ft}^2$  (1.76 acres)
- » Four sides brick on 1.76 Acres; Concrete cart path to lake
- » Luxurious master with sitting room and fireplace
- » Huge, open kitchen with double islands, stone counters and stainless appliances
- » More Info: 6302PointTwentyTwo.com

## \$1,100,000

Still owned by the original owner, this custom, meticulously maintained lake house has all you want in a home plus a dock on Lake Lanier; convenient to GA 400.