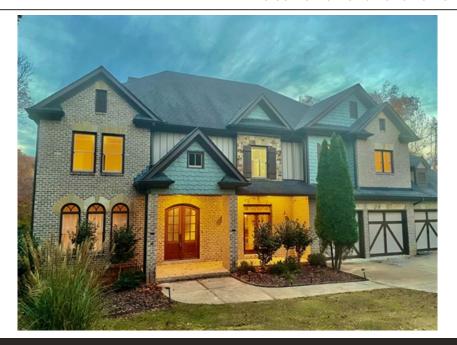

## 6302 Point Twenty Two, Gainesville, GA 30506

- » Beds: 5 | Baths: 4 Full, 1 Half
- » Single Family |  $4,437 \text{ ft}^2$  | Lot:  $76,665 \text{ ft}^2$  (1.76 acres)
- » Four sides brick on 1.76 Acres; Concrete cart path to lake
- » Luxurious master with sitting room and fireplace
- » Huge, open kitchen with double islands, stone counters and stainless appliances
- » More Info: 6302PointTwentyTwo.com

## \$1,100,000

Still owned by the original owner, this custom, meticulously maintained lake house has all you want in a home plus a dock on Lake Lanier; convenient to GA 400.